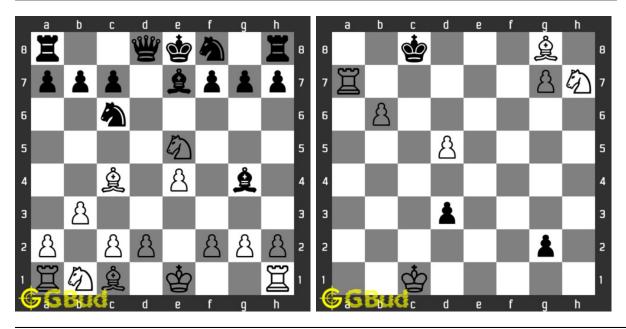

# Chapter 1 Medium chess puzzles

Try our medium chess puzzles now. These latest medium chess puzzles are interesting and fun to solve. You will improve your chess tactics, strategies and play better with these medium chess puzzles. These medium chess puzzles are available on android, linux, windows, mac, mobile, desktops and tablets for free.

The interactive medium chess puzzles are given below. These medium chess puzzles are for intermediate players. These puzzles are not only challenging but also be useful.

You can download the chess puzzle worksheets pdf files without registration. The chess puzzle worksheets are printable. New medium chess puzzles are added daily in our website. Dont forget to solve the latest chess puzzles. You can also download the medium chess puzzles with solutions in pdf format.