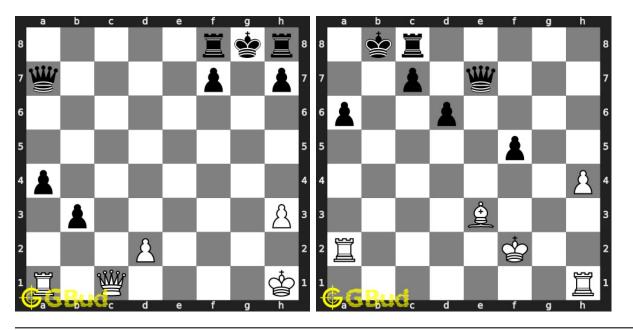

#### 1.1 List of medium chess puzzles

| No | Description             | Puzzle Link             |
|----|-------------------------|-------------------------|
| 1  | Gain bishop             | https://gbud.in/g76jdq2 |
| 2  | Check mate in two moves | https://gbud.in/gdng8s2 |
| 3  | Gain a piece            | https://gbud.in/gtx6gx2 |

#### 1.5 medium chess puzzles - individual puzzles

| No              | Description                                                                              |
|-----------------|------------------------------------------------------------------------------------------|
| 1               | medium chess puzzle 0001 - Gain bishop                                                   |
| 2               | medium chess puzzle 0002 - Check mate in two moves                                       |
| 3               | medium chess puzzle 0003 - Gain a piece                                                  |
| 4               | medium chess puzzle 0004 - Avoid check mate in one move                                  |
| 5               | medium chess puzzle 0005 - Gain a piece                                                  |
| 6               | medium chess puzzle 0006 - Check mate in two moves                                       |
| 7               | medium chess puzzle $0007$ - Capture queen in two moves                                  |
| 8               | medium chess puzzle 0008 - Avoid losing the queen                                        |
| 9               | medium chess puzzle 0009 - Will you fall into the trap                                   |
| 10              | medium chess puzzle 0010 - Gain a piece                                                  |
| 11              | medium chess puzzle 0011 - Avoid check mate in one move                                  |
| 12              | medium chess puzzle 0012 - Save your queen                                               |
| 13              | medium chess puzzle 0013 - Gain rook                                                     |
| 14              | medium chess puzzle $0014$ - Remove support to queen                                     |
| 15              | medium chess puzzle 0015 - Which moves will make you lose                                |
| 16              | medium chess puzzle 0016 - Checkmate in two moves                                        |
| 17              | medium chess puzzle 0017 - Your queen is lost. What would you do?                        |
| 18              | medium chess puzzle 0018 - Mate in 2 moves                                               |
| 19              | medium chess puzzle 0019 - You lost your rook. What would you do now                     |
| 20              | medium chess puzzle 0020 - Mate in 2 moves                                               |
| 21              | medium chess puzzle 0021 - Mate in 2 moves                                               |
| 22              | medium chess puzzle 0022 - Mate in 2 moves                                               |
| 23              | medium chess puzzle 0023 - Gain rook                                                     |
| 24<br>25        | medium chess puzzle 0024 - Mate in 2 moves                                               |
| 25<br>26        | medium chess puzzle 0025 - Mate in 2 moves                                               |
| 26<br>27        | medium chess puzzle 0026 - Mate in 2 moves                                               |
| 27<br>28        | medium chess puzzle 0027 - Mate in 2 moves                                               |
| $\frac{28}{29}$ | medium chess puzzle 0028 - Mate in 2 moves<br>medium chess puzzle 0029 - Mate in 2 moves |
| $\frac{29}{30}$ | medium chess puzzle 0029 - Mate in 2 moves<br>medium chess puzzle 0030 - Mate in 2 moves |
| 31              | medium chess puzzle 0030 - Mate in 2 moves<br>medium chess puzzle 0031 - Mate in 2 moves |
| 32              | medium chess puzzle 0031 - Mate in 2 moves<br>medium chess puzzle 0032 - Mate in 2 moves |
| 04              | metrum chess puzzle 0052 - mare in 2 moves                                               |