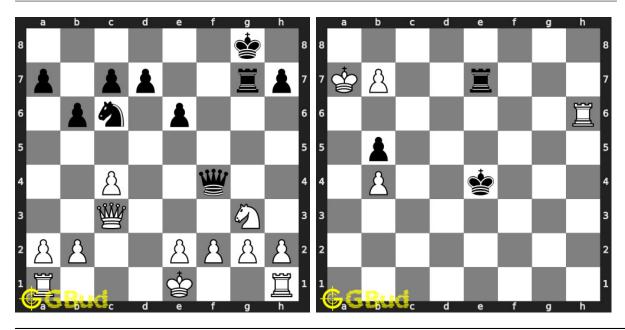

#### 1.1 List of medium chess puzzles

| No | Description             | Puzzle Link             |
|----|-------------------------|-------------------------|
| 1  | Gain bishop             | https://gbud.in/g76jdq2 |
| 2  | Check mate in two moves | https://gbud.in/gdng8s2 |
| 3  | Gain a piece            | https://gbud.in/gtx6gx2 |

| No | Description                               | Puzzle Link             |
|----|-------------------------------------------|-------------------------|
| 4  | Avoid check mate in one move              | https://gbud.in/gw8gcx2 |
| 5  | Gain a piece                              | https://gbud.in/gh08n52 |
| 6  | Check mate in two moves                   | https://gbud.in/gd38l02 |
| 7  | Capture queen in two moves                | https://gbud.in/g4lnw62 |
| 8  | Avoid losing the queen                    | https://gbud.in/gj18p52 |
| 9  | Will you fall into the trap               | https://gbud.in/g416m42 |
| 10 | Gain a piece                              | https://gbud.in/g96np82 |
| 11 | Avoid check mate in one move              | https://gbud.in/ghzy012 |
| 12 | Save your queen                           | https://gbud.in/gh8jfs2 |
| 13 | Gain rook                                 | https://gbud.in/gzpnsh2 |
| 14 | Remove support to queen                   | https://gbud.in/gw7y352 |
| 15 | Which moves will make you lose            | https://gbud.in/g1fzjn2 |
| 16 | Checkmate in two moves                    | https://gbud.in/gsxnnh2 |
| 17 | Your queen is lost. What would you do?    | https://gbud.in/g9fwbz2 |
| 18 | Mate in 2 moves                           | https://gbud.in/gy9gdr2 |
| 19 | You lost your rook. What would you do now | https://gbud.in/g4kdfw2 |
| 20 | Mate in 2 moves                           | https://gbud.in/gp48f32 |
| 21 | Mate in 2 moves                           | https://gbud.in/g2319f2 |
| 22 | Mate in 2 moves                           | https://gbud.in/gxn9cg2 |
| 23 | Gain rook                                 | https://gbud.in/gyql9r2 |
| 24 | Mate in 2 moves                           | https://gbud.in/gzyzqy2 |
| 25 | Mate in 2 moves                           | https://gbud.in/gmwwbb2 |
| 26 | Mate in 2 moves                           | https://gbud.in/gqv1xw2 |
| 27 | Mate in 2 moves                           | https://gbud.in/g0qndn2 |
| 28 | Mate in 2 moves                           | https://gbud.in/glx9ww2 |
| 29 | Mate in 2 moves                           | https://gbud.in/gm0x4s2 |
| 30 | Mate in 2 moves                           | https://gbud.in/ghfjlx2 |
| 31 | Mate in 2 moves                           | https://gbud.in/gfthwm2 |
| 32 | Mate in 2 moves                           | https://gbud.in/g99yky2 |
| 33 | Mate in 2 moves                           | https://gbud.in/gl2qx22 |
| 34 | Gain rook                                 | https://gbud.in/g9jj2j2 |
| 35 | Gain two rooks                            | https://gbud.in/gkbjps2 |
| 36 | Gain a piece                              | https://gbud.in/g6wyks2 |
| 37 | Will you capture the hanging bishop?      | https://gbud.in/g1jcys2 |
| 38 | Avoid checkmate in one move               | https://gbud.in/gb49212 |
| 39 | Mate in 2 moves                           | https://gbud.in/gnq3y02 |
| 40 | Mate in 2 moves                           | https://gbud.in/g1cg8t2 |
| 41 | Mate in 2 moves                           | https://gbud.in/ghbfrv2 |
| 42 | Gain Queen                                | https://gbud.in/grsrpw2 |