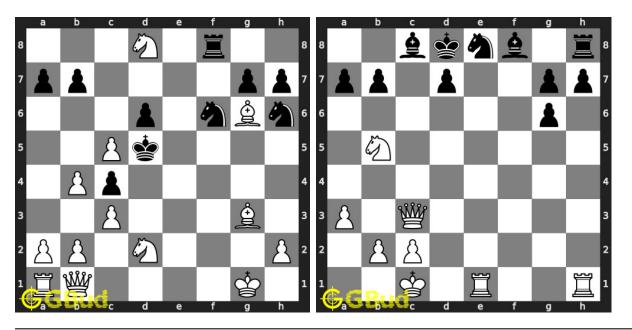

#### 1.1 List of medium chess puzzles

| No | Description             | Puzzle Link             |
|----|-------------------------|-------------------------|
| 1  | Gain bishop             | https://gbud.in/g76jdq2 |
| 2  | Check mate in two moves | https://gbud.in/gdng8s2 |
| 3  | Gain a piece            | https://gbud.in/gtx6gx2 |

#### 1.5 medium chess puzzles - individual puzzles

| No              | Description                                                                              |
|-----------------|------------------------------------------------------------------------------------------|
| 1               | medium chess puzzle 0001 - Gain bishop                                                   |
| 2               | medium chess puzzle 0002 - Check mate in two moves                                       |
| 3               | medium chess puzzle 0003 - Gain a piece                                                  |
| 4               | medium chess puzzle 0004 - Avoid check mate in one move                                  |
| 5               | medium chess puzzle 0005 - Gain a piece                                                  |
| 6               | medium chess puzzle 0006 - Check mate in two moves                                       |
| 7               | medium chess puzzle $0007$ - Capture queen in two moves                                  |
| 8               | medium chess puzzle 0008 - Avoid losing the queen                                        |
| 9               | medium chess puzzle 0009 - Will you fall into the trap                                   |
| 10              | medium chess puzzle 0010 - Gain a piece                                                  |
| 11              | medium chess puzzle 0011 - Avoid check mate in one move                                  |
| 12              | medium chess puzzle 0012 - Save your queen                                               |
| 13              | medium chess puzzle 0013 - Gain rook                                                     |
| 14              | medium chess puzzle $0014$ - Remove support to queen                                     |
| 15              | medium chess puzzle 0015 - Which moves will make you lose                                |
| 16              | medium chess puzzle 0016 - Checkmate in two moves                                        |
| 17              | medium chess puzzle 0017 - Your queen is lost. What would you do?                        |
| 18              | medium chess puzzle 0018 - Mate in 2 moves                                               |
| 19              | medium chess puzzle 0019 - You lost your rook. What would you do now                     |
| 20              | medium chess puzzle 0020 - Mate in 2 moves                                               |
| 21              | medium chess puzzle 0021 - Mate in 2 moves                                               |
| 22              | medium chess puzzle 0022 - Mate in 2 moves                                               |
| 23              | medium chess puzzle 0023 - Gain rook                                                     |
| 24<br>25        | medium chess puzzle 0024 - Mate in 2 moves                                               |
| 25<br>26        | medium chess puzzle 0025 - Mate in 2 moves                                               |
| 26<br>27        | medium chess puzzle 0026 - Mate in 2 moves                                               |
| 27<br>28        | medium chess puzzle 0027 - Mate in 2 moves                                               |
| $\frac{28}{29}$ | medium chess puzzle 0028 - Mate in 2 moves<br>medium chess puzzle 0029 - Mate in 2 moves |
| $\frac{29}{30}$ | medium chess puzzle 0029 - Mate in 2 moves<br>medium chess puzzle 0030 - Mate in 2 moves |
| 31              | medium chess puzzle 0030 - Mate in 2 moves<br>medium chess puzzle 0031 - Mate in 2 moves |
| 32              | medium chess puzzle 0031 - Mate in 2 moves<br>medium chess puzzle 0032 - Mate in 2 moves |
| 04              | metrum chess puzzle 0052 - mare in 2 moves                                               |