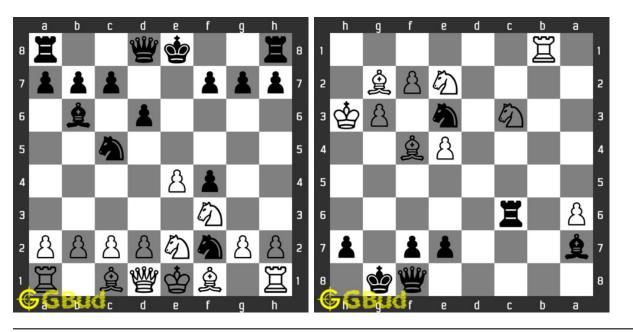

# Chapter 1 Medium chess puzzles

Try our medium chess puzzles now. These latest medium chess puzzles are interesting and fun to solve. You will improve your chess tactics, strategies and play better with these medium chess puzzles. These medium chess puzzles are available on android, linux, windows, mac, mobile, desktops and tablets for free.

The interactive medium chess puzzles are given below. These medium chess puzzles are for intermediate players. These puzzles are not only challenging but also be useful.

You can download the chess puzzle worksheets pdf files without registration. The chess puzzle worksheets are printable. New medium chess puzzles are added daily in our website. Dont forget to solve the latest chess puzzles. You can also download the medium chess puzzles with solutions in pdf format.