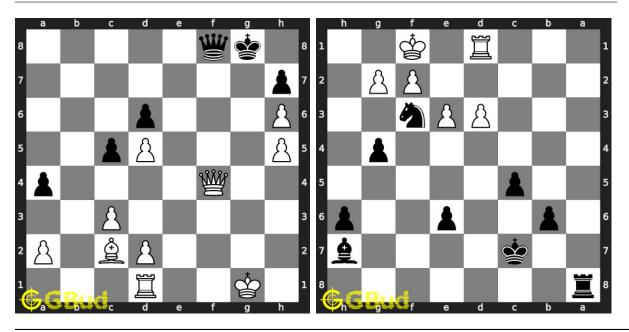

# Chapter 1 Medium chess puzzles

Try our medium chess puzzles now. These latest medium chess puzzles are interesting and fun to solve. You will improve your chess tactics, strategies and play better with these medium chess puzzles. These medium chess puzzles are available on android, linux, windows, mac, mobile, desktops and tablets for free.

The interactive medium chess puzzles are given below. These medium chess puzzles are for intermediate players. These puzzles are not only challenging but also be useful.

You can download the chess puzzle worksheets pdf files without registration. The chess puzzle worksheets are printable. New medium chess puzzles are added daily in our website. Dont forget to solve the latest chess puzzles. You can also download the medium chess puzzles with solutions in pdf format.