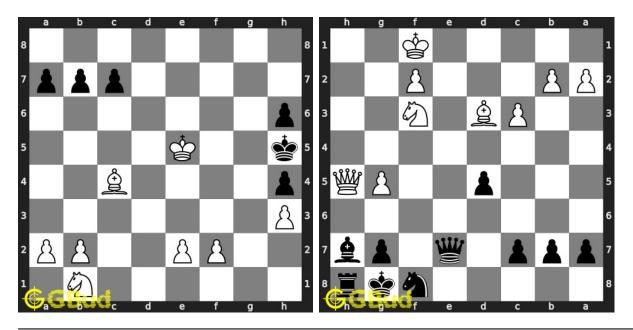

#### 1.1 List of medium chess puzzles

| No | Description             | Puzzle Link             |
|----|-------------------------|-------------------------|
| 1  | Gain bishop             | https://gbud.in/g76jdq2 |
| 2  | Check mate in two moves | https://gbud.in/gdng8s2 |
| 3  | Gain a piece            | https://gbud.in/gtx6gx2 |

| No | Description                               | Puzzle Link             |
|----|-------------------------------------------|-------------------------|
| 4  | Avoid check mate in one move              | https://gbud.in/gw8gcx2 |
| 5  | Gain a piece                              | https://gbud.in/gh08n52 |
| 6  | Check mate in two moves                   | https://gbud.in/gd38l02 |
| 7  | Capture queen in two moves                | https://gbud.in/g4lnw62 |
| 8  | Avoid losing the queen                    | https://gbud.in/gj18p52 |
| 9  | Will you fall into the trap               | https://gbud.in/g416m42 |
| 10 | Gain a piece                              | https://gbud.in/g96np82 |
| 11 | Avoid check mate in one move              | https://gbud.in/ghzy012 |
| 12 | Save your queen                           | https://gbud.in/gh8jfs2 |
| 13 | Gain rook                                 | https://gbud.in/gzpnsh2 |
| 14 | Remove support to queen                   | https://gbud.in/gw7y352 |
| 15 | Which moves will make you lose            | https://gbud.in/g1fzjn2 |
| 16 | Checkmate in two moves                    | https://gbud.in/gsxnnh2 |
| 17 | Your queen is lost. What would you do?    | https://gbud.in/g9fwbz2 |
| 18 | Mate in 2 moves                           | https://gbud.in/gy9gdr2 |
| 19 | You lost your rook. What would you do now | https://gbud.in/g4kdfw2 |
| 20 | Mate in 2 moves                           | https://gbud.in/gp48f32 |
| 21 | Mate in 2 moves                           | https://gbud.in/g2319f2 |
| 22 | Mate in 2 moves                           | https://gbud.in/gxn9cg2 |
| 23 | Gain rook                                 | https://gbud.in/gyql9r2 |
| 24 | Mate in 2 moves                           | https://gbud.in/gzyzqy2 |
| 25 | Mate in 2 moves                           | https://gbud.in/gmwwbb2 |
| 26 | Mate in 2 moves                           | https://gbud.in/gqv1xw2 |
| 27 | Mate in 2 moves                           | https://gbud.in/g0qndn2 |
| 28 | Mate in 2 moves                           | https://gbud.in/glx9ww2 |
| 29 | Mate in 2 moves                           | https://gbud.in/gm0x4s2 |
| 30 | Mate in 2 moves                           | https://gbud.in/ghfjlx2 |
| 31 | Mate in 2 moves                           | https://gbud.in/gfthwm2 |
| 32 | Mate in 2 moves                           | https://gbud.in/g99yky2 |
| 33 | Mate in 2 moves                           | https://gbud.in/gl2qx22 |
| 34 | Gain rook                                 | https://gbud.in/g9jj2j2 |
| 35 | Gain two rooks                            | https://gbud.in/gkbjps2 |
| 36 | Gain a piece                              | https://gbud.in/g6wyks2 |
| 37 | Will you capture the hanging bishop?      | https://gbud.in/g1jcys2 |
| 38 | Avoid checkmate in one move               | https://gbud.in/gb49212 |
| 39 | Mate in 2 moves                           | https://gbud.in/gnq3y02 |
| 40 | Mate in 2 moves                           | https://gbud.in/g1cg8t2 |
| 41 | Mate in 2 moves                           | https://gbud.in/ghbfrv2 |
| 42 | Gain Queen                                | https://gbud.in/grsrpw2 |