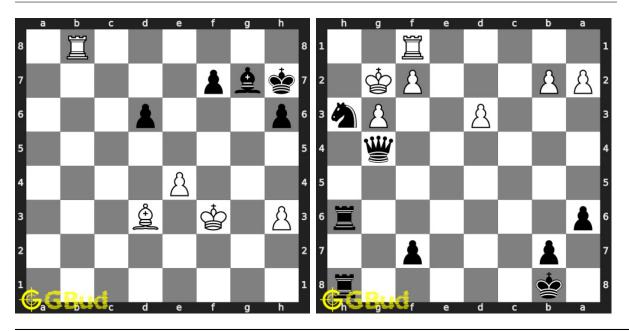

# Chapter 1 Medium chess puzzles

Try our medium chess puzzles now. These latest medium chess puzzles are interesting and fun to solve. You will improve your chess tactics, strategies and play better with these medium chess puzzles. These medium chess puzzles are available on android, linux, windows, mac, mobile, desktops and tablets for free.

The interactive medium chess puzzles are given below. These medium chess puzzles are for intermediate players. These puzzles are not only challenging but also be useful.

You can download the chess puzzle worksheets pdf files without registration. The chess puzzle worksheets are printable. New medium chess puzzles are added daily in our website. Dont forget to solve the latest chess puzzles. You can also download the medium chess puzzles with solutions in pdf format.