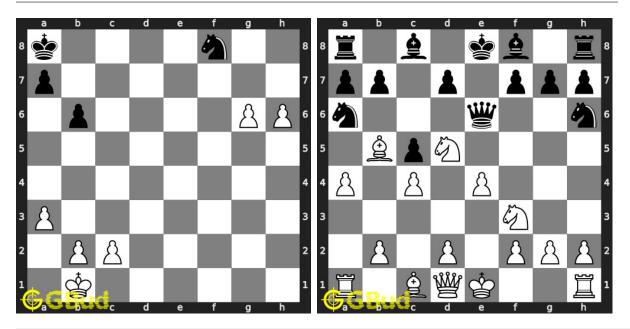

#### 1.1 List of medium chess puzzles

| No | Description             | Puzzle Link             |
|----|-------------------------|-------------------------|
| 1  | Gain bishop             | https://gbud.in/g76jdq2 |
| 2  | Check mate in two moves | https://gbud.in/gdng8s2 |
| 3  | Gain a piece            | https://gbud.in/gtx6gx2 |

| No | Description                               | Puzzle Link             |
|----|-------------------------------------------|-------------------------|
| 4  | Avoid check mate in one move              | https://gbud.in/gw8gcx2 |
| 5  | Gain a piece                              | https://gbud.in/gh08n52 |
| 6  | Check mate in two moves                   | https://gbud.in/gd38l02 |
| 7  | Capture queen in two moves                | https://gbud.in/g4lnw62 |
| 8  | Avoid losing the queen                    | https://gbud.in/gj18p52 |
| 9  | Will you fall into the trap               | https://gbud.in/g416m42 |
| 10 | Gain a piece                              | https://gbud.in/g96np82 |
| 11 | Avoid check mate in one move              | https://gbud.in/ghzy012 |
| 12 | Save your queen                           | https://gbud.in/gh8jfs2 |
| 13 | Gain rook                                 | https://gbud.in/gzpnsh2 |
| 14 | Remove support to queen                   | https://gbud.in/gw7y352 |
| 15 | Which moves will make you lose            | https://gbud.in/g1fzjn2 |
| 16 | Checkmate in two moves                    | https://gbud.in/gsxnnh2 |
| 17 | Your queen is lost. What would you do?    | https://gbud.in/g9fwbz2 |
| 18 | Mate in 2 moves                           | https://gbud.in/gy9gdr2 |
| 19 | You lost your rook. What would you do now | https://gbud.in/g4kdfw2 |
| 20 | Mate in 2 moves                           | https://gbud.in/gp48f32 |
| 21 | Mate in 2 moves                           | https://gbud.in/g2319f2 |
| 22 | Mate in 2 moves                           | https://gbud.in/gxn9cg2 |
| 23 | Gain rook                                 | https://gbud.in/gyql9r2 |
| 24 | Mate in 2 moves                           | https://gbud.in/gzyzqy2 |
| 25 | Mate in 2 moves                           | https://gbud.in/gmwwbb2 |
| 26 | Mate in 2 moves                           | https://gbud.in/gqv1xw2 |
| 27 | Mate in 2 moves                           | https://gbud.in/g0qndn2 |
| 28 | Mate in 2 moves                           | https://gbud.in/glx9ww2 |
| 29 | Mate in 2 moves                           | https://gbud.in/gm0x4s2 |
| 30 | Mate in 2 moves                           | https://gbud.in/ghfjlx2 |
| 31 | Mate in 2 moves                           | https://gbud.in/gfthwm2 |
| 32 | Mate in 2 moves                           | https://gbud.in/g99yky2 |
| 33 | Mate in 2 moves                           | https://gbud.in/gl2qx22 |
| 34 | Gain rook                                 | https://gbud.in/g9jj2j2 |
| 35 | Gain two rooks                            | https://gbud.in/gkbjps2 |
| 36 | Gain a piece                              | https://gbud.in/g6wyks2 |
| 37 | Will you capture the hanging bishop?      | https://gbud.in/g1jcys2 |
| 38 | Avoid checkmate in one move               | https://gbud.in/gb49212 |
| 39 | Mate in 2 moves                           | https://gbud.in/gnq3y02 |
| 40 | Mate in 2 moves                           | https://gbud.in/g1cg8t2 |
| 41 | Mate in 2 moves                           | https://gbud.in/ghbfrv2 |
| 42 | Gain Queen                                | https://gbud.in/grsrpw2 |