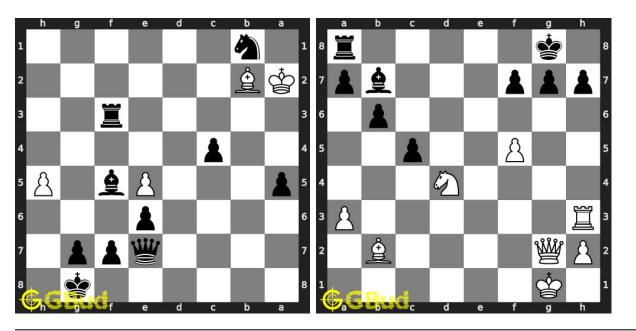

| No | Description                               | Puzzle Link             |
|----|-------------------------------------------|-------------------------|
| 4  | Avoid check mate in one move              | https://gbud.in/gw8gcx2 |
| 5  | Gain a piece                              | https://gbud.in/gh08n52 |
| 6  | Check mate in two moves                   | https://gbud.in/gd38l02 |
| 7  | Capture queen in two moves                | https://gbud.in/g4lnw62 |
| 8  | Avoid losing the queen                    | https://gbud.in/gj18p52 |
| 9  | Will you fall into the trap               | https://gbud.in/g416m42 |
| 10 | Gain a piece                              | https://gbud.in/g96np82 |
| 11 | Avoid check mate in one move              | https://gbud.in/ghzy012 |
| 12 | Save your queen                           | https://gbud.in/gh8jfs2 |
| 13 | Gain rook                                 | https://gbud.in/gzpnsh2 |
| 14 | Remove support to queen                   | https://gbud.in/gw7y352 |
| 15 | Which moves will make you lose            | https://gbud.in/g1fzjn2 |
| 16 | Checkmate in two moves                    | https://gbud.in/gsxnnh2 |
| 17 | Your queen is lost. What would you do?    | https://gbud.in/g9fwbz2 |
| 18 | Mate in 2 moves                           | https://gbud.in/gy9gdr2 |
| 19 | You lost your rook. What would you do now | https://gbud.in/g4kdfw2 |
| 20 | Mate in 2 moves                           | https://gbud.in/gp48f32 |
| 21 | Mate in 2 moves                           | https://gbud.in/g2319f2 |
| 22 | Mate in 2 moves                           | https://gbud.in/gxn9cg2 |
| 23 | Gain rook                                 | https://gbud.in/gyql9r2 |
| 24 | Mate in 2 moves                           | https://gbud.in/gzyzqy2 |
| 25 | Mate in 2 moves                           | https://gbud.in/gmwwbb2 |
| 26 | Mate in 2 moves                           | https://gbud.in/gqv1xw2 |
| 27 | Mate in 2 moves                           | https://gbud.in/g0qndn2 |
| 28 | Mate in 2 moves                           | https://gbud.in/glx9ww2 |
| 29 | Mate in 2 moves                           | https://gbud.in/gm0x4s2 |
| 30 | Mate in 2 moves                           | https://gbud.in/ghfjlx2 |
| 31 | Mate in 2 moves                           | https://gbud.in/gfthwm2 |
| 32 | Mate in 2 moves                           | https://gbud.in/g99yky2 |
| 33 | Mate in 2 moves                           | https://gbud.in/gl2qx22 |
| 34 | Gain rook                                 | https://gbud.in/g9jj2j2 |
| 35 | Gain two rooks                            | https://gbud.in/gkbjps2 |
| 36 | Gain a piece                              | https://gbud.in/g6wyks2 |
| 37 | Will you capture the hanging bishop?      | https://gbud.in/g1jcys2 |
| 38 | Avoid checkmate in one move               | https://gbud.in/gb49212 |
| 39 | Mate in 2 moves                           | https://gbud.in/gnq3y02 |
| 40 | Mate in 2 moves                           | https://gbud.in/g1cg8t2 |
| 41 | Mate in 2 moves                           | https://gbud.in/ghbfrv2 |
| 42 | Gain Queen                                | https://gbud.in/grsrpw2 |