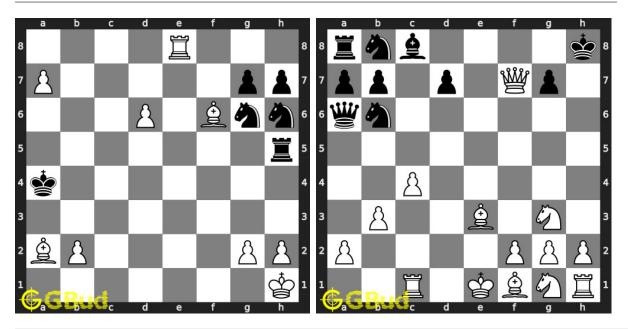

ith the solutions provided. These medium chess problems are fun to solve. These medium chess puzzles are from 71 to 80. These medium chess problems are a subset of kids games. You can solve these medium chess puzzles online. Alternatively, you can also download the medium chess puzzles in pdf which is printable. You can print these medium chess problems worksheet and solve without internet.

Previous article : « Medium Chess Puzzles 61 to 70

Next article : Medium Chess Puzzles 81 to 90  $\gg$ 

Back to top Contact Us

 $\ensuremath{\mathbb{O}}$  GBud Games 2021

## Chapter 10

# Medium Chess Puzzles 81 to 90



81. Mate in 2 moves Solution : https://gbud.in/gd36rt4

82. Mate in 2 moves Level : Medium, Next Move : White Level : Medium, Next Move : Black Solution : https://gbud.in/gd36rt4



83. Mate in 2 moves Level : Medium, Next Move : White Solution : https://gbud.in/gd36rt4

84. Mate in 2 moves Level : Medium, Next Move : White Solution : https://gbud.in/gd36rt4



**85.** Mate in 2 moves Level : Medium, Next Move : White Solution : https://gbud.in/gd36rt4

**86.** Get a queen in two moves Level : Medium, Next Move : White Solution : https://gbud.in/gd36rt4



**87. Gain rook** Level : Medium, Next Move : White Solution : https://gbud.in/gd36rt4

**88.** Promote your pawn in 2 moves Level : Medium, Next Move : White Solution : https://gbud.in/gd36rt4



**89. Mate in 2 moves** Level : Medium, Next Move : White Solution : https://gbud.in/gd36rt4

**90. Gain opponent's rook** Level : Medium, Next Move : White Solution : https://gbud.in/gd36rt4

Solve Other Puzzles

Figure