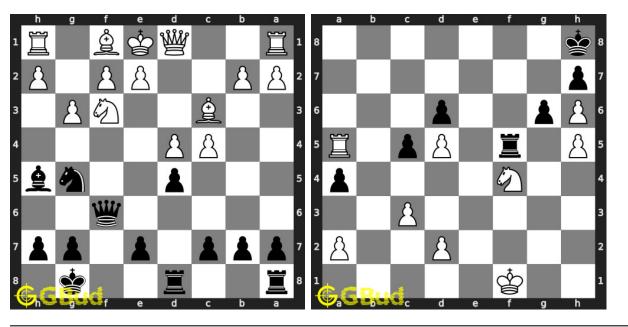

# Chapter 1 Medium chess puzzles

Try our medium chess puzzles now. These latest medium chess puzzles are interesting and fun to solve. You will improve your chess tactics, strategies and play better with these medium chess puzzles. These medium chess puzzles are available on android, linux, windows, mac, mobile, desktops and tablets for free.

The interactive medium chess puzzles are given below. These medium chess puzzles are for intermediate players. These puzzles are not only challenging but also be useful.

You can download the chess puzzle worksheets pdf files without registration. The chess puzzle worksheets are printable. New medium chess puzzles are added daily in our website. Dont forget to solve the latest chess puzzles. You can also download the medium chess puzzles with solutions in pdf format.