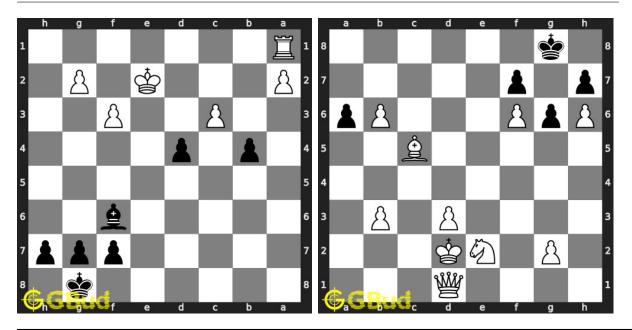

#### 1.1 List of medium chess puzzles

| No | Description             | Puzzle Link             |
|----|-------------------------|-------------------------|
| 1  | Gain bishop             | https://gbud.in/g76jdq2 |
| 2  | Check mate in two moves | https://gbud.in/gdng8s2 |
| 3  | Gain a piece            | https://gbud.in/gtx6gx2 |

#### 1.5 medium chess puzzles - individual puzzles

| No              | Description                                                                              |
|-----------------|------------------------------------------------------------------------------------------|
| 1               | medium chess puzzle 0001 - Gain bishop                                                   |
| 2               | medium chess puzzle 0002 - Check mate in two moves                                       |
| 3               | medium chess puzzle 0003 - Gain a piece                                                  |
| 4               | medium chess puzzle 0004 - Avoid check mate in one move                                  |
| 5               | medium chess puzzle 0005 - Gain a piece                                                  |
| 6               | medium chess puzzle 0006 - Check mate in two moves                                       |
| 7               | medium chess puzzle $0007$ - Capture queen in two moves                                  |
| 8               | medium chess puzzle 0008 - Avoid losing the queen                                        |
| 9               | medium chess puzzle 0009 - Will you fall into the trap                                   |
| 10              | medium chess puzzle 0010 - Gain a piece                                                  |
| 11              | medium chess puzzle 0011 - Avoid check mate in one move                                  |
| 12              | medium chess puzzle 0012 - Save your queen                                               |
| 13              | medium chess puzzle 0013 - Gain rook                                                     |
| 14              | medium chess puzzle $0014$ - Remove support to queen                                     |
| 15              | medium chess puzzle 0015 - Which moves will make you lose                                |
| 16              | medium chess puzzle 0016 - Checkmate in two moves                                        |
| 17              | medium chess puzzle 0017 - Your queen is lost. What would you do?                        |
| 18              | medium chess puzzle 0018 - Mate in 2 moves                                               |
| 19              | medium chess puzzle 0019 - You lost your rook. What would you do now                     |
| 20              | medium chess puzzle 0020 - Mate in 2 moves                                               |
| 21              | medium chess puzzle 0021 - Mate in 2 moves                                               |
| 22              | medium chess puzzle 0022 - Mate in 2 moves                                               |
| 23              | medium chess puzzle 0023 - Gain rook                                                     |
| 24<br>25        | medium chess puzzle 0024 - Mate in 2 moves                                               |
| 25<br>26        | medium chess puzzle 0025 - Mate in 2 moves                                               |
| 26<br>27        | medium chess puzzle 0026 - Mate in 2 moves                                               |
| 27<br>28        | medium chess puzzle 0027 - Mate in 2 moves                                               |
| $\frac{28}{29}$ | medium chess puzzle 0028 - Mate in 2 moves<br>medium chess puzzle 0029 - Mate in 2 moves |
| $\frac{29}{30}$ | medium chess puzzle 0029 - Mate in 2 moves<br>medium chess puzzle 0030 - Mate in 2 moves |
| 31              | medium chess puzzle 0030 - Mate in 2 moves<br>medium chess puzzle 0031 - Mate in 2 moves |
| 32              | medium chess puzzle 0031 - Mate in 2 moves<br>medium chess puzzle 0032 - Mate in 2 moves |
| 04              | metrum chess puzzle 0052 - mare in 2 moves                                               |