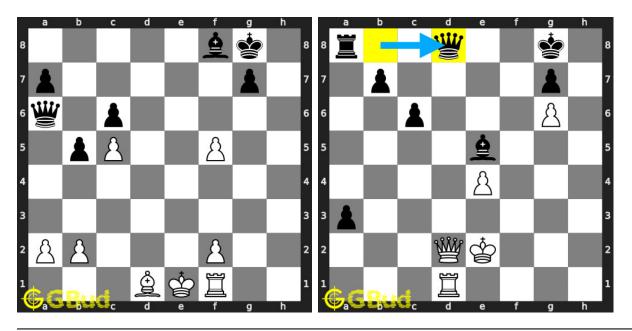

#### 1.1 List of medium chess puzzles

| No | Description             | Puzzle Link             |
|----|-------------------------|-------------------------|
| 1  | Gain bishop             | https://gbud.in/g76jdq2 |
| 2  | Check mate in two moves | https://gbud.in/gdng8s2 |
| 3  | Gain a piece            | https://gbud.in/gtx6gx2 |

#### 1.5 medium chess puzzles - individual puzzles

| No              | Description                                                                              |
|-----------------|------------------------------------------------------------------------------------------|
| 1               | medium chess puzzle 0001 - Gain bishop                                                   |
| 2               | medium chess puzzle 0002 - Check mate in two moves                                       |
| 3               | medium chess puzzle 0003 - Gain a piece                                                  |
| 4               | medium chess puzzle 0004 - Avoid check mate in one move                                  |
| 5               | medium chess puzzle 0005 - Gain a piece                                                  |
| 6               | medium chess puzzle 0006 - Check mate in two moves                                       |
| 7               | medium chess puzzle $0007$ - Capture queen in two moves                                  |
| 8               | medium chess puzzle 0008 - Avoid losing the queen                                        |
| 9               | medium chess puzzle 0009 - Will you fall into the trap                                   |
| 10              | medium chess puzzle 0010 - Gain a piece                                                  |
| 11              | medium chess puzzle 0011 - Avoid check mate in one move                                  |
| 12              | medium chess puzzle 0012 - Save your queen                                               |
| 13              | medium chess puzzle 0013 - Gain rook                                                     |
| 14              | medium chess puzzle $0014$ - Remove support to queen                                     |
| 15              | medium chess puzzle 0015 - Which moves will make you lose                                |
| 16              | medium chess puzzle 0016 - Checkmate in two moves                                        |
| 17              | medium chess puzzle 0017 - Your queen is lost. What would you do?                        |
| 18              | medium chess puzzle 0018 - Mate in 2 moves                                               |
| 19              | medium chess puzzle 0019 - You lost your rook. What would you do now                     |
| 20              | medium chess puzzle 0020 - Mate in 2 moves                                               |
| 21              | medium chess puzzle 0021 - Mate in 2 moves                                               |
| 22              | medium chess puzzle 0022 - Mate in 2 moves                                               |
| 23              | medium chess puzzle 0023 - Gain rook                                                     |
| 24<br>25        | medium chess puzzle 0024 - Mate in 2 moves                                               |
| 25<br>26        | medium chess puzzle 0025 - Mate in 2 moves                                               |
| 26<br>27        | medium chess puzzle 0026 - Mate in 2 moves                                               |
| 27<br>28        | medium chess puzzle 0027 - Mate in 2 moves                                               |
| $\frac{28}{29}$ | medium chess puzzle 0028 - Mate in 2 moves<br>medium chess puzzle 0029 - Mate in 2 moves |
| $\frac{29}{30}$ | medium chess puzzle 0029 - Mate in 2 moves<br>medium chess puzzle 0030 - Mate in 2 moves |
| 31              | medium chess puzzle 0030 - Mate in 2 moves<br>medium chess puzzle 0031 - Mate in 2 moves |
| 32              | medium chess puzzle 0031 - Mate in 2 moves<br>medium chess puzzle 0032 - Mate in 2 moves |
| 04              | metrum chess puzzle 0052 - mare in 2 moves                                               |