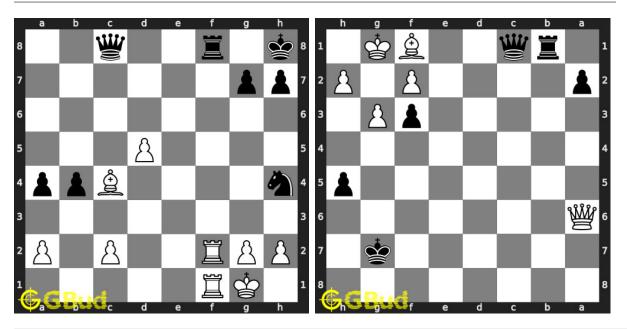

#### 1.1 List of medium chess puzzles

| No | Description             | Puzzle Link             |
|----|-------------------------|-------------------------|
| 1  | Gain bishop             | https://gbud.in/g76jdq2 |
| 2  | Check mate in two moves | https://gbud.in/gdng8s2 |
| 3  | Gain a piece            | https://gbud.in/gtx6gx2 |

#### 1.5 medium chess puzzles - individual puzzles

| No              | Description                                                                              |
|-----------------|------------------------------------------------------------------------------------------|
| 1               | medium chess puzzle 0001 - Gain bishop                                                   |
| 2               | medium chess puzzle 0002 - Check mate in two moves                                       |
| 3               | medium chess puzzle 0003 - Gain a piece                                                  |
| 4               | medium chess puzzle 0004 - Avoid check mate in one move                                  |
| 5               | medium chess puzzle 0005 - Gain a piece                                                  |
| 6               | medium chess puzzle 0006 - Check mate in two moves                                       |
| 7               | medium chess puzzle $0007$ - Capture queen in two moves                                  |
| 8               | medium chess puzzle 0008 - Avoid losing the queen                                        |
| 9               | medium chess puzzle 0009 - Will you fall into the trap                                   |
| 10              | medium chess puzzle 0010 - Gain a piece                                                  |
| 11              | medium chess puzzle 0011 - Avoid check mate in one move                                  |
| 12              | medium chess puzzle 0012 - Save your queen                                               |
| 13              | medium chess puzzle 0013 - Gain rook                                                     |
| 14              | medium chess puzzle $0014$ - Remove support to queen                                     |
| 15              | medium chess puzzle 0015 - Which moves will make you lose                                |
| 16              | medium chess puzzle 0016 - Checkmate in two moves                                        |
| 17              | medium chess puzzle 0017 - Your queen is lost. What would you do?                        |
| 18              | medium chess puzzle 0018 - Mate in 2 moves                                               |
| 19              | medium chess puzzle 0019 - You lost your rook. What would you do now                     |
| 20              | medium chess puzzle 0020 - Mate in 2 moves                                               |
| 21              | medium chess puzzle 0021 - Mate in 2 moves                                               |
| 22              | medium chess puzzle 0022 - Mate in 2 moves                                               |
| 23              | medium chess puzzle 0023 - Gain rook                                                     |
| 24<br>25        | medium chess puzzle 0024 - Mate in 2 moves                                               |
| 25<br>26        | medium chess puzzle 0025 - Mate in 2 moves                                               |
| 26<br>27        | medium chess puzzle 0026 - Mate in 2 moves                                               |
| 27<br>28        | medium chess puzzle 0027 - Mate in 2 moves                                               |
| $\frac{28}{29}$ | medium chess puzzle 0028 - Mate in 2 moves<br>medium chess puzzle 0029 - Mate in 2 moves |
| $\frac{29}{30}$ | medium chess puzzle 0029 - Mate in 2 moves<br>medium chess puzzle 0030 - Mate in 2 moves |
| 31              | medium chess puzzle 0030 - Mate in 2 moves<br>medium chess puzzle 0031 - Mate in 2 moves |
| 32              | medium chess puzzle 0031 - Mate in 2 moves<br>medium chess puzzle 0032 - Mate in 2 moves |
| 04              | metrum chess puzzle 0052 - mare in 2 moves                                               |