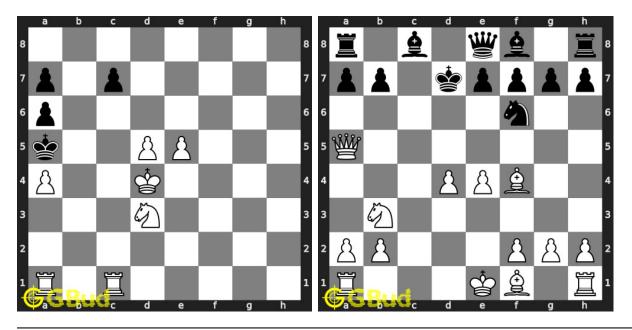

| No | Description                               | Puzzle Link             |
|----|-------------------------------------------|-------------------------|
| 4  | Avoid check mate in one move              | https://gbud.in/gw8gcx2 |
| 5  | Gain a piece                              | https://gbud.in/gh08n52 |
| 6  | Check mate in two moves                   | https://gbud.in/gd38l02 |
| 7  | Capture queen in two moves                | https://gbud.in/g4lnw62 |
| 8  | Avoid losing the queen                    | https://gbud.in/gj18p52 |
| 9  | Will you fall into the trap               | https://gbud.in/g416m42 |
| 10 | Gain a piece                              | https://gbud.in/g96np82 |
| 11 | Avoid check mate in one move              | https://gbud.in/ghzy012 |
| 12 | Save your queen                           | https://gbud.in/gh8jfs2 |
| 13 | Gain rook                                 | https://gbud.in/gzpnsh2 |
| 14 | Remove support to queen                   | https://gbud.in/gw7y352 |
| 15 | Which moves will make you lose            | https://gbud.in/g1fzjn2 |
| 16 | Checkmate in two moves                    | https://gbud.in/gsxnnh2 |
| 17 | Your queen is lost. What would you do?    | https://gbud.in/g9fwbz2 |
| 18 | Mate in 2 moves                           | https://gbud.in/gy9gdr2 |
| 19 | You lost your rook. What would you do now | https://gbud.in/g4kdfw2 |
| 20 | Mate in 2 moves                           | https://gbud.in/gp48f32 |
| 21 | Mate in 2 moves                           | https://gbud.in/g2319f2 |
| 22 | Mate in 2 moves                           | https://gbud.in/gxn9cg2 |
| 23 | Gain rook                                 | https://gbud.in/gyql9r2 |
| 24 | Mate in 2 moves                           | https://gbud.in/gzyzqy2 |
| 25 | Mate in 2 moves                           | https://gbud.in/gmwwbb2 |
| 26 | Mate in 2 moves                           | https://gbud.in/gqv1xw2 |
| 27 | Mate in 2 moves                           | https://gbud.in/g0qndn2 |
| 28 | Mate in 2 moves                           | https://gbud.in/glx9ww2 |
| 29 | Mate in 2 moves                           | https://gbud.in/gm0x4s2 |
| 30 | Mate in 2 moves                           | https://gbud.in/ghfjlx2 |
| 31 | Mate in 2 moves                           | https://gbud.in/gfthwm2 |
| 32 | Mate in 2 moves                           | https://gbud.in/g99yky2 |
| 33 | Mate in 2 moves                           | https://gbud.in/gl2qx22 |
| 34 | Gain rook                                 | https://gbud.in/g9jj2j2 |
| 35 | Gain two rooks                            | https://gbud.in/gkbjps2 |
| 36 | Gain a piece                              | https://gbud.in/g6wyks2 |
| 37 | Will you capture the hanging bishop?      | https://gbud.in/g1jcys2 |
| 38 | Avoid checkmate in one move               | https://gbud.in/gb49212 |
| 39 | Mate in 2 moves                           | https://gbud.in/gnq3y02 |
| 40 | Mate in 2 moves                           | https://gbud.in/g1cg8t2 |
| 41 | Mate in 2 moves                           | https://gbud.in/ghbfrv2 |
| 42 | Gain Queen                                | https://gbud.in/grsrpw2 |