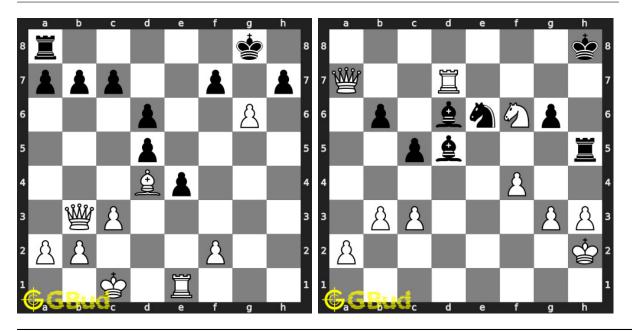

# Chapter 1 Medium chess puzzles

Try our medium chess puzzles now. These latest medium chess puzzles are interesting and fun to solve. You will improve your chess tactics, strategies and play better with these medium chess puzzles. These medium chess puzzles are available on android, linux, windows, mac, mobile, desktops and tablets for free.

The interactive medium chess puzzles are given below. These medium chess puzzles are for intermediate players. These puzzles are not only challenging but also be useful.

You can download the chess puzzle worksheets pdf files without registration. The chess puzzle worksheets are printable. New medium chess puzzles are added daily in our website. Dont forget to solve the latest chess puzzles. You can also download the medium chess puzzles with solutions in pdf format.