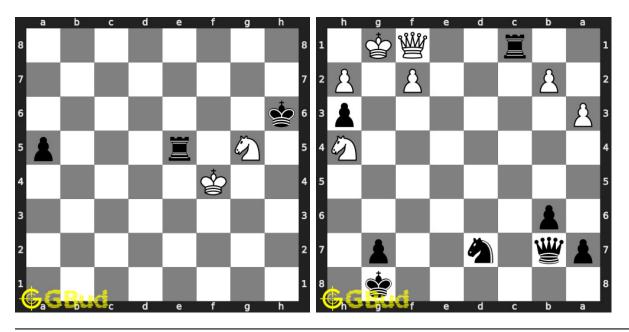

The interactive medium chess puzzles are given below. These medium chess puzzles are for intermediate players. These puzzles are not only challenging but also be useful.

You can download the chess puzzle worksheets pdf files without registration. The chess puzzle worksheets are printable. New medium chess puzzles are added daily in our website. Dont forget to solve the latest chess puzzles. You can also download the medium chess puzzles with solutions in pdf format.

You will also get help, answers, solutions and key to each chess puzzle. The answer is also explained with proper chess terms.

These best medium chess puzzles will make you stronger as a tournament chess player. Choose your medium chess puzzle complexity and solve them.