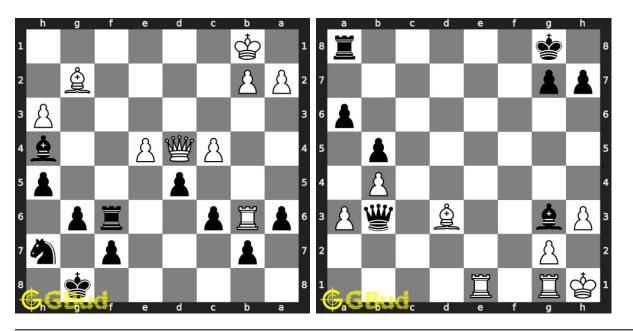

# Chapter 1 Medium chess puzzles

Try our medium chess puzzles now. These latest medium chess puzzles are interesting and fun to solve. You will improve your chess tactics, strategies and play better with these medium chess puzzles. These medium chess puzzles are available on android, linux, windows, mac, mobile, desktops and tablets for free.

The interactive medium chess puzzles are given below. These medium chess puzzles are for intermediate players. These puzzles are not only challenging but also be useful.

You can download the chess puzzle worksheets pdf files without registration. The chess puzzle worksheets are printable. New medium chess puzzles are added daily in our website. Dont forget to solve the latest chess puzzles. You can also download the medium chess puzzles with solutions in pdf format.