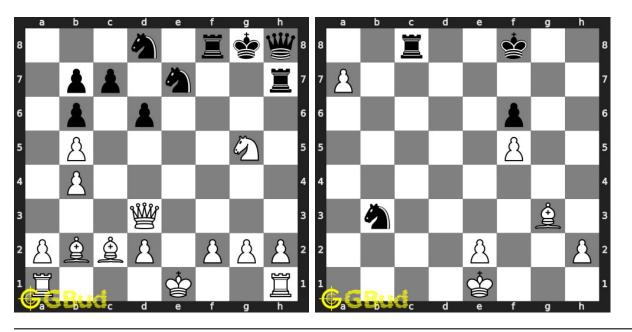

n solve these medium chess puzzles online. Alternatively, you can also download the medium chess puzzles in pdf which is printable. You can print these medium chess problems worksheet and solve without internet.

Previous article : « Medium Chess Puzzles 61 to 70

Next article : Medium Chess Puzzles 81 to 90  $\gg$ 

Back to top Contact Us

 $\ensuremath{\mathbb{O}}$  GBud Games 2021

## Chapter 10

# Medium Chess Puzzles 81 to 90



81. Mate in 2 moves Solution : https://gbud.in/gd36rt4

82. Mate in 2 moves Level : Medium, Next Move : White Level : Medium, Next Move : Black Solution : https://gbud.in/gd36rt4



83. Mate in 2 moves Level : Medium, Next Move : White Solution : https://gbud.in/gd36rt4

84. Mate in 2 moves Level : Medium, Next Move : White Solution : https://gbud.in/gd36rt4



**85.** Mate in 2 moves Level : Medium, Next Move : White Solution : https://gbud.in/gd36rt4

**86.** Get a queen in two moves Level : Medium, Next Move : White Solution : https://gbud.in/gd36rt4



**87. Gain rook** Level : Medium, Next Move : White Solution : https://gbud.in/gd36rt4

**88.** Promote your pawn in 2 moves Level : Medium, Next Move : White Solution : https://gbud.in/gd36rt4



**89. Mate in 2 moves** Level : Medium, Next Move : White Solution : https://gbud.in/gd36rt4

**90. Gain opponent's rook** Level : Medium, Next Move : White Solution : https://gbud.in/gd36rt4

Solve Other Puzzles

Figure 10.1: Solve other puzzles @ https://gbud.in/chsgppz

### 10.1 Play chess for free



Figure 10.2: Play chess online for free. Solve puzzles and play with friends

Play chess for fre