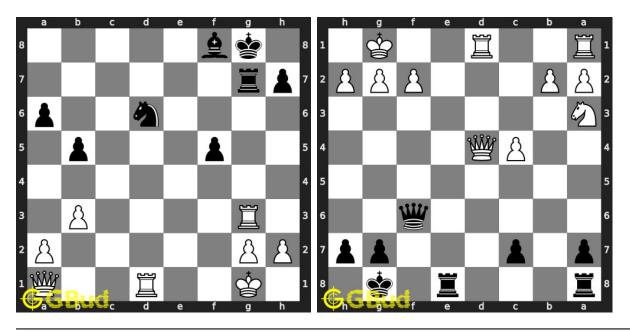

#### 1.1 List of medium chess puzzles

| No | Description             | Puzzle Link             |
|----|-------------------------|-------------------------|
| 1  | Gain bishop             | https://gbud.in/g76jdq2 |
| 2  | Check mate in two moves | https://gbud.in/gdng8s2 |
| 3  | Gain a piece            | https://gbud.in/gtx6gx2 |