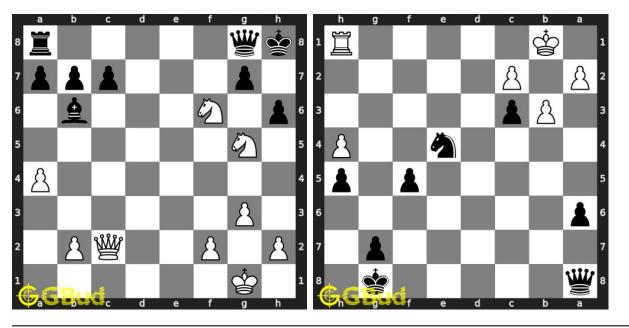

| No | Description                               | Puzzle Link             |
|----|-------------------------------------------|-------------------------|
| 4  | Avoid check mate in one move              | https://gbud.in/gw8gcx2 |
| 5  | Gain a piece                              | https://gbud.in/gh08n52 |
| 6  | Check mate in two moves                   | https://gbud.in/gd38l02 |
| 7  | Capture queen in two moves                | https://gbud.in/g4lnw62 |
| 8  | Avoid losing the queen                    | https://gbud.in/gj18p52 |
| 9  | Will you fall into the trap               | https://gbud.in/g416m42 |
| 10 | Gain a piece                              | https://gbud.in/g96np82 |
| 11 | Avoid check mate in one move              | https://gbud.in/ghzy012 |
| 12 | Save your queen                           | https://gbud.in/gh8jfs2 |
| 13 | Gain rook                                 | https://gbud.in/gzpnsh2 |
| 14 | Remove support to queen                   | https://gbud.in/gw7y352 |
| 15 | Which moves will make you lose            | https://gbud.in/g1fzjn2 |
| 16 | Checkmate in two moves                    | https://gbud.in/gsxnnh2 |
| 17 | Your queen is lost. What would you do?    | https://gbud.in/g9fwbz2 |
| 18 | Mate in 2 moves                           | https://gbud.in/gy9gdr2 |
| 19 | You lost your rook. What would you do now | https://gbud.in/g4kdfw2 |
| 20 | Mate in 2 moves                           | https://gbud.in/gp48f32 |
| 21 | Mate in 2 moves                           | https://gbud.in/g2319f2 |
| 22 | Mate in 2 moves                           | https://gbud.in/gxn9cg2 |
| 23 | Gain rook                                 | https://gbud.in/gyql9r2 |
| 24 | Mate in 2 moves                           | https://gbud.in/gzyzqy2 |
| 25 | Mate in 2 moves                           | https://gbud.in/gmwwbb2 |
| 26 | Mate in 2 moves                           | https://gbud.in/gqv1xw2 |
| 27 | Mate in 2 moves                           | https://gbud.in/g0qndn2 |
| 28 | Mate in 2 moves                           | https://gbud.in/glx9ww2 |
| 29 | Mate in 2 moves                           | https://gbud.in/gm0x4s2 |
| 30 | Mate in 2 moves                           | https://gbud.in/ghfjlx2 |
| 31 | Mate in 2 moves                           | https://gbud.in/gfthwm2 |
| 32 | Mate in 2 moves                           | https://gbud.in/g99yky2 |
| 33 | Mate in 2 moves                           | https://gbud.in/gl2qx22 |
| 34 | Gain rook                                 | https://gbud.in/g9jj2j2 |
| 35 | Gain two rooks                            | https://gbud.in/gkbjps2 |
| 36 | Gain a piece                              | https://gbud.in/g6wyks2 |
| 37 | Will you capture the hanging bishop?      | https://gbud.in/g1jcys2 |
| 38 | Avoid checkmate in one move               | https://gbud.in/gb49212 |
| 39 | Mate in 2 moves                           | https://gbud.in/gnq3y02 |
| 40 | Mate in 2 moves                           | https://gbud.in/g1cg8t2 |
| 41 | Mate in 2 moves                           | https://gbud.in/ghbfrv2 |
| 42 | Gain Queen                                | https://gbud.in/grsrpw2 |