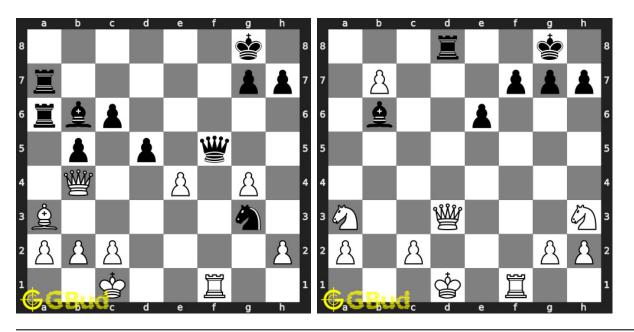

# Chapter 1 Medium chess puzzles

Try our medium chess puzzles now. These latest medium chess puzzles are interesting and fun to solve. You will improve your chess tactics, strategies and play better with these medium chess puzzles. These medium chess puzzles are available on android, linux, windows, mac, mobile, desktops and tablets for free.

The interactive medium chess puzzles are given below. These medium chess puzzles are for intermediate players. These puzzles are not only challenging but also be useful.

You can download the chess puzzle worksheets pdf files without registration. The chess puzzle worksheets are printable. New medium chess puzzles are added daily in our website. Dont forget to solve the latest chess puzzles. You can also download the medium chess puzzles with solutions in pdf format.