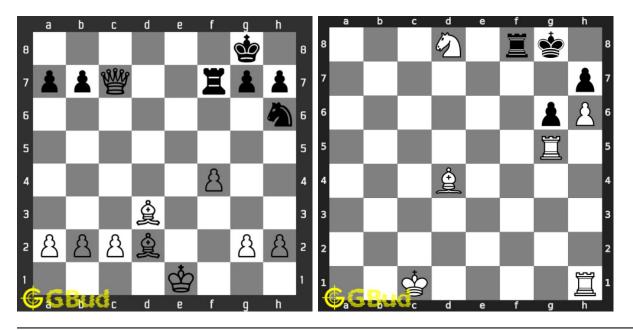

#### 1.1 List of medium chess puzzles

| No | Description             | Puzzle Link             |
|----|-------------------------|-------------------------|
| 1  | Gain bishop             | https://gbud.in/g76jdq2 |
| 2  | Check mate in two moves | https://gbud.in/gdng8s2 |
| 3  | Gain a piece            | https://gbud.in/gtx6gx2 |

#### 1.5 medium chess puzzles - individual puzzles

| No              | Description                                                                              |
|-----------------|------------------------------------------------------------------------------------------|
| 1               | medium chess puzzle 0001 - Gain bishop                                                   |
| 2               | medium chess puzzle 0002 - Check mate in two moves                                       |
| 3               | medium chess puzzle 0003 - Gain a piece                                                  |
| 4               | medium chess puzzle 0004 - Avoid check mate in one move                                  |
| 5               | medium chess puzzle 0005 - Gain a piece                                                  |
| 6               | medium chess puzzle 0006 - Check mate in two moves                                       |
| 7               | medium chess puzzle $0007$ - Capture queen in two moves                                  |
| 8               | medium chess puzzle 0008 - Avoid losing the queen                                        |
| 9               | medium chess puzzle 0009 - Will you fall into the trap                                   |
| 10              | medium chess puzzle 0010 - Gain a piece                                                  |
| 11              | medium chess puzzle 0011 - Avoid check mate in one move                                  |
| 12              | medium chess puzzle 0012 - Save your queen                                               |
| 13              | medium chess puzzle 0013 - Gain rook                                                     |
| 14              | medium chess puzzle $0014$ - Remove support to queen                                     |
| 15              | medium chess puzzle 0015 - Which moves will make you lose                                |
| 16              | medium chess puzzle 0016 - Checkmate in two moves                                        |
| 17              | medium chess puzzle 0017 - Your queen is lost. What would you do?                        |
| 18              | medium chess puzzle 0018 - Mate in 2 moves                                               |
| 19              | medium chess puzzle 0019 - You lost your rook. What would you do now                     |
| 20              | medium chess puzzle 0020 - Mate in 2 moves                                               |
| 21              | medium chess puzzle 0021 - Mate in 2 moves                                               |
| 22              | medium chess puzzle 0022 - Mate in 2 moves                                               |
| 23              | medium chess puzzle 0023 - Gain rook                                                     |
| 24<br>25        | medium chess puzzle 0024 - Mate in 2 moves                                               |
| 25<br>26        | medium chess puzzle 0025 - Mate in 2 moves                                               |
| 26<br>27        | medium chess puzzle 0026 - Mate in 2 moves                                               |
| 27<br>28        | medium chess puzzle 0027 - Mate in 2 moves                                               |
| $\frac{28}{29}$ | medium chess puzzle 0028 - Mate in 2 moves<br>medium chess puzzle 0029 - Mate in 2 moves |
| $\frac{29}{30}$ | medium chess puzzle 0029 - Mate in 2 moves<br>medium chess puzzle 0030 - Mate in 2 moves |
| 31              | medium chess puzzle 0030 - Mate in 2 moves<br>medium chess puzzle 0031 - Mate in 2 moves |
| 32              | medium chess puzzle 0031 - Mate in 2 moves<br>medium chess puzzle 0032 - Mate in 2 moves |
| 04              | metrum chess puzzle 0052 - mare in 2 moves                                               |