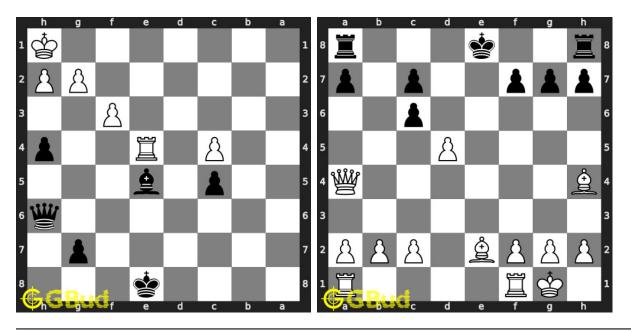

# Chapter 1 Medium chess puzzles

Try our medium chess puzzles now. These latest medium chess puzzles are interesting and fun to solve. You will improve your chess tactics, strategies and play better with these medium chess puzzles. These medium chess puzzles are available on android, linux, windows, mac, mobile, desktops and tablets for free.

The interactive medium chess puzzles are given below. These medium chess puzzles are for intermediate players. These puzzles are not only challenging but also be useful.

You can download the chess puzzle worksheets pdf files without registration. The chess puzzle worksheets are printable. New medium chess puzzles are added daily in our website. Dont forget to solve the latest chess puzzles. You can also download the medium chess puzzles with solutions in pdf format.