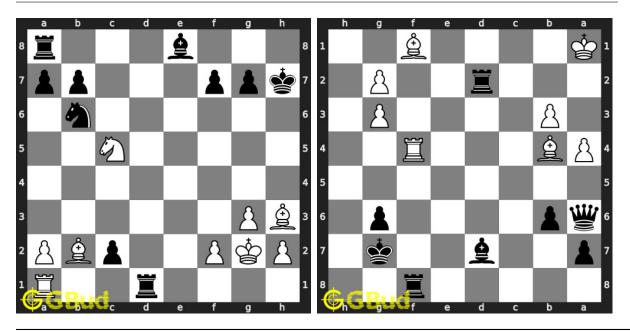

The interactive medium chess puzzles are given below. These medium chess puzzles are for intermediate players. These puzzles are not only challenging but also be useful.

You can download the chess puzzle worksheets pdf files without registration. The chess puzzle worksheets are printable. New medium chess puzzles are added daily in our website. Dont forget to solve the latest chess puzzles. You can also download the medium chess puzzles with solutions in pdf format.

You will also get help, answers, solutions and key to each chess puzzle. The answer is also explained with proper chess terms.

These best medium chess puzzles will make you stronger as a tournament chess player. Choose your medium chess puzzle complexity and solve them.