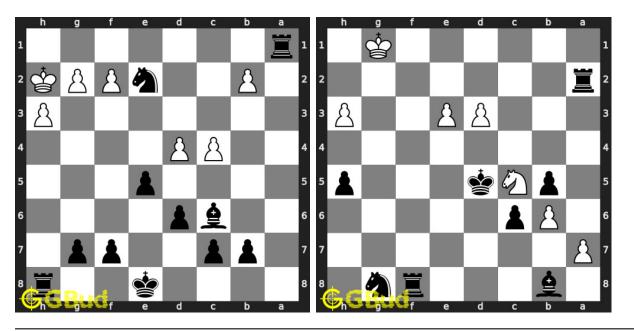

The interactive medium chess puzzles are given below. These medium chess puzzles are for intermediate players. These puzzles are not only challenging but also be useful.

You can download the chess puzzle worksheets pdf files without registration. The chess puzzle worksheets are printable. New medium chess puzzles are added daily in our website. Dont forget to solve the latest chess puzzles. You can also download the medium chess puzzles with solutions in pdf format.

You will also get help, answers, solutions and key to each chess puzzle. The answer is also explained with proper chess terms.

These best medium chess puzzles will make you stronger as a tournament chess player. Choose your medium chess puzzle complexity and solve them.