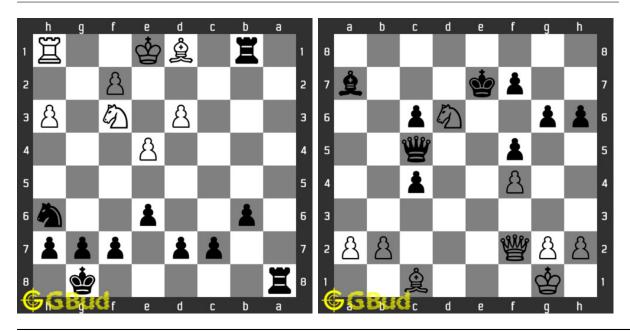

# Chapter 1 Medium chess puzzles

Try our medium chess puzzles now. These latest medium chess puzzles are interesting and fun to solve. You will improve your chess tactics, strategies and play better with these medium chess puzzles. These medium chess puzzles are available on android, linux, windows, mac, mobile, desktops and tablets for free.

The interactive medium chess puzzles are given below. These medium chess puzzles are for intermediate players. These puzzles are not only challenging but also be useful.

You can download the chess puzzle worksheets pdf files without registration. The chess puzzle worksheets are printable. New medium chess puzzles are added daily in our website. Dont forget to solve the latest chess puzzles. You can also download the medium chess puzzles with solutions in pdf format.