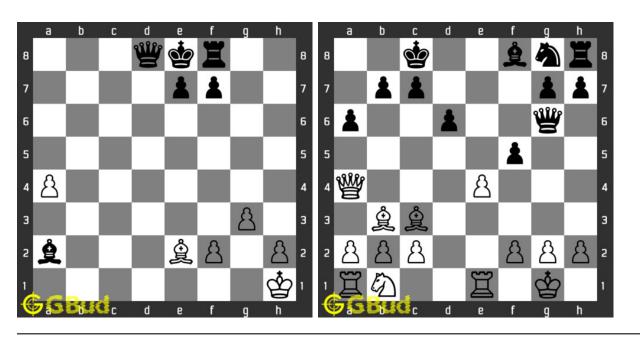

# Chapter 1 Medium chess puzzles

Try our medium chess puzzles now. These latest medium chess puzzles are interesting and fun to solve. You will improve your chess tactics, strategies and play better with these medium chess puzzles. These medium chess puzzles are available on android, linux, windows, mac, mobile, desktops and tablets for free.

The interactive medium chess puzzles are given below. These medium chess puzzles are for intermediate players. These puzzles are not only challenging but also be useful.

You can download the chess puzzle worksheets pdf files without registration. The chess puzzle worksheets are printable. New medium chess puzzles are added daily in our website. Dont forget to solve the latest chess puzzles. You can also download the medium chess puzzles with solutions in pdf format.