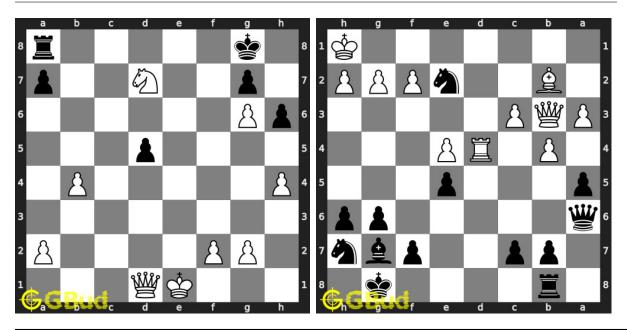

#### 1.1 List of medium chess puzzles

| No | Description             | Puzzle Link             |
|----|-------------------------|-------------------------|
| 1  | Gain bishop             | https://gbud.in/g76jdq2 |
| 2  | Check mate in two moves | https://gbud.in/gdng8s2 |
| 3  | Gain a piece            | https://gbud.in/gtx6gx2 |