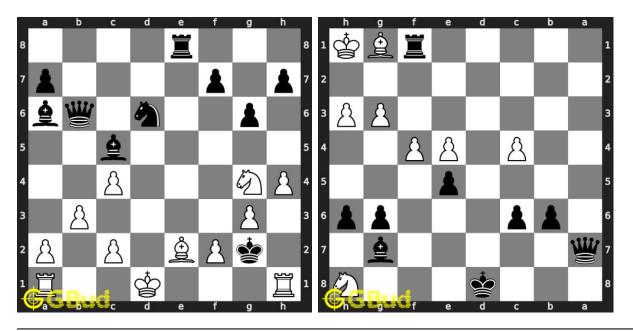

les are printable. These medium chess puzzles are for intermediate players since they look for medium chess exercises. Practice these medium chess problems and compare your answers with the solutions provided. These medium chess problems are fun to solve. These medium chess puzzles are from 71 to 80. These medium chess problems are a subset of kids games. You can solve these medium chess puzzles online. Alternatively, you can also download the medium chess puzzles in pdf which is printable. You can print these medium chess problems worksheet and solve without internet.

Previous article : « Medium Chess Puzzles 61 to 70

Next article : Medium Chess Puzzles 81 to 90  $\gg$ 

Back to top Contact Us

 $\ensuremath{\mathbb{O}}$  GBud Games 2021

## Chapter 10

# Medium Chess Puzzles 81 to 90



81. Mate in 2 moves Solution : https://gbud.in/gd36rt4

82. Mate in 2 moves Level : Medium, Next Move : White Level : Medium, Next Move : Black Solution : https://gbud.in/gd36rt4



83. Mate in 2 moves Level : Medium, Next Move : White Solution : https://gbud.in/gd36rt4

84. Mate in 2 moves Level : Medium, Next Move : White Solution : https://gbud.in/gd36rt4



**85.** Mate in 2 moves Level : Medium, Next Move : White Solution : https://gbud.in/gd36rt4

**86.** Get a queen in two moves Level : Medium, Next Move : White Solution : https://gbud.in/gd36rt4



**87. Gain rook** Level : Medium, Next Move : White Solution : https://gbud.in/gd36rt4

**88.** Promote your pawn in 2 moves Level : Medium, Next Move : White Solution : https://gbud.in/gd36rt4



**89. Mate in 2 moves** Level : Medium