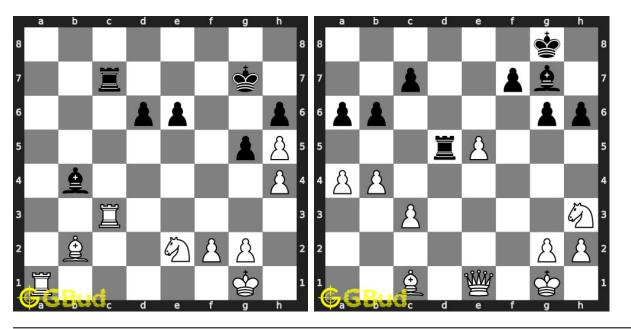

#### 1.1 List of medium chess puzzles

| No | Description             | Puzzle Link             |
|----|-------------------------|-------------------------|
| 1  | Gain bishop             | https://gbud.in/g76jdq2 |
| 2  | Check mate in two moves | https://gbud.in/gdng8s2 |
| 3  | Gain a piece            | https://gbud.in/gtx6gx2 |

| No | Description                               | Puzzle Link             |
|----|-------------------------------------------|-------------------------|
| 4  | Avoid check mate in one move              | https://gbud.in/gw8gcx2 |
| 5  | Gain a piece                              | https://gbud.in/gh08n52 |
| 6  | Check mate in two moves                   | https://gbud.in/gd38l02 |
| 7  | Capture queen in two moves                | https://gbud.in/g4lnw62 |
| 8  | Avoid losing the queen                    | https://gbud.in/gj18p52 |
| 9  | Will you fall into the trap               | https://gbud.in/g416m42 |
| 10 | Gain a piece                              | https://gbud.in/g96np82 |
| 11 | Avoid check mate in one move              | https://gbud.in/ghzy012 |
| 12 | Save your queen                           | https://gbud.in/gh8jfs2 |
| 13 | Gain rook                                 | https://gbud.in/gzpnsh2 |
| 14 | Remove support to queen                   | https://gbud.in/gw7y352 |
| 15 | Which moves will make you lose            | https://gbud.in/g1fzjn2 |
| 16 | Checkmate in two moves                    | https://gbud.in/gsxnnh2 |
| 17 | Your queen is lost. What would you do?    | https://gbud.in/g9fwbz2 |
| 18 | Mate in 2 moves                           | https://gbud.in/gy9gdr2 |
| 19 | You lost your rook. What would you do now | https://gbud.in/g4kdfw2 |
| 20 | Mate in 2 moves                           | https://gbud.in/gp48f32 |
| 21 | Mate in 2 moves                           | https://gbud.in/g2319f2 |
| 22 | Mate in 2 moves                           | https://gbud.in/gxn9cg2 |
| 23 | Gain rook                                 | https://gbud.in/gyql9r2 |
| 24 | Mate in 2 moves                           | https://gbud.in/gzyzqy2 |
| 25 | Mate in 2 moves                           | https://gbud.in/gmwwbb2 |
| 26 | Mate in 2 moves                           | https://gbud.in/gqv1xw2 |
| 27 | Mate in 2 moves                           | https://gbud.in/g0qndn2 |
| 28 | Mate in 2 moves                           | https://gbud.in/glx9ww2 |
| 29 | Mate in 2 moves                           | https://gbud.in/gm0x4s2 |
| 30 | Mate in 2 moves                           | https://gbud.in/ghfjlx2 |
| 31 | Mate in 2 moves                           | https://gbud.in/gfthwm2 |
| 32 | Mate in 2 moves                           | https://gbud.in/g99yky2 |
| 33 | Mate in 2 moves                           | https://gbud.in/gl2qx22 |
| 34 | Gain rook                                 | https://gbud.in/g9jj2j2 |
| 35 | Gain two rooks                            | https://gbud.in/gkbjps2 |
| 36 | Gain a piece                              | https://gbud.in/g6wyks2 |
| 37 | Will you capture the hanging bishop?      | https://gbud.in/g1jcys2 |
| 38 | Avoid checkmate in one move               | https://gbud.in/gb49212 |
| 39 | Mate in 2 moves                           | https://gbud.in/gnq3y02 |
| 40 | Mate in 2 moves                           | https://gbud.in/g1cg8t2 |
| 41 | Mate in 2 moves                           | https://gbud.in/ghbfrv2 |
| 42 | Gain Queen                                | https://gbud.in/grsrpw2 |